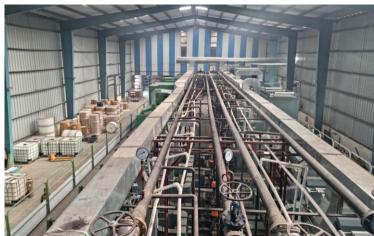

Set up in MIDC Industrial Estate in Taloja, Navi Mumbai, our manufacturing unit is well equipped with state-of-the-art machinery and equipment capable of manufacturing over 6000 rolls of wallpaper per day.

With the support of our world-class infrastructure, We at Eximus are dedicated to excellence and providing you with only the best quality product. We source our raw material and handpick our paper only from the leading manufacturers and suppliers in the world to ensure that we never compromise on the quality of our finished product.