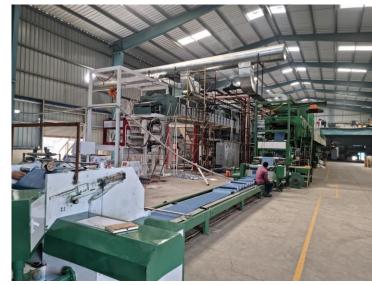

Set up in MIDC Industrial Estate in Taloja, Navi Mumbai, our manufacturing unit is well equipped with state-of-the-art machinery and equipment capable of manufacturing over 6000 rolls of wallpaper per day.

With the support of our world-class infrastructure, We at Eximus are dedicated to excellence and providing you with only the best quality product. We source our raw material and handpick our paper only from the leading manufacturers and suppliers in the world to ensure that we never compromise on the quality of our finished product.